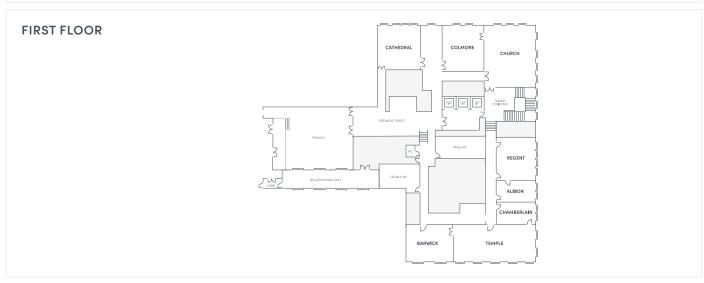

| ROOM NAME        | THEATRE | CLASSROOM | CABARET | U-SHAPE | BOARDROOM | DINNER | RECEPTION | DIMENSIONS         |
|------------------|---------|-----------|---------|---------|-----------|--------|-----------|--------------------|
| GROUND FLOOR     |         |           |         |         |           |        |           |                    |
| GRAND BALLROOM   | 250     | -         | 140     | -       | -         | 175    | 250       | 28.4 x 11m; h 8.6m |
| HORTON           | -       | -         | -       | -       | -         | -      | 25        | -                  |
| FIRST FLOOR      |         |           |         |         |           |        |           |                    |
| BALLROOM BALCONY | -       | -         | -       | -       | -         | 20     | -         | 20 x 3.4m; h 4.4m  |
| CATHEDRAL        | 26      | 10        | 12      | -       | 8         | 15     | 26        | 8 x 8m; h 3.5m     |
| COLMORE          | 34      | 16        | 12      | -       | 11        | 15     | 34        | 8.2m x 7m; h 4.6m  |
| CHURCH           | 53      | 21        | 21      | -       | 14        | 30     | 53        | 10.6 x 9m; h 3.2m  |
| REGENT           | 30      | 12        | 12      | -       | 8         | 15     | 30        | 7.6 x 6.8m; h 4.4m |
| ALBION           | -       | -         | -       | 7       | 7         | 7      | 15        | 6.6 x 3.6m; h 4.4m |
| CHAMBERLAIN      | -       | -         | -       | 7       | 7         | 7      | 15        | 6.8 x 3.6m; h 3.3m |
| TEMPLE           | 56      | 21        | 21      | -       | 8         | 30     | 112       | 15 x 5.8m; h 4.2m  |
| BARWICK          | -       | -         | -       | -       | 7         | 7      | 15        | 8.2 x 6.2m; h 3.6m |

## GROUND FLOOR BALLROOM ARCADE GRAND BALLROOM NORTON NORTON

IN PARTNERSHIP WITH