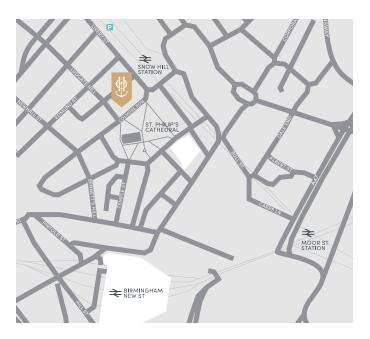

## **HOW TO FIND US**

| By Air    | Birmingham Airport 11 miles                                                                                                               |  |  |  |  |
|-----------|-------------------------------------------------------------------------------------------------------------------------------------------|--|--|--|--|
| By Rail   | Birmingham New Street<br>station 0.3 miles (direct trains to /<br>from London every 20 mins)<br>Birmingham Snow Hill<br>station 2 minutes |  |  |  |  |
| Parking   | Snow Hill Station car park 2<br>minutes (open 6am – 11.30pm;<br>Sunday 8am – 9pm)<br>CP Londonderry House 0.4miles<br>(open 24 hours)     |  |  |  |  |
| Post Code | Birmingham B3 2BS                                                                                                                         |  |  |  |  |